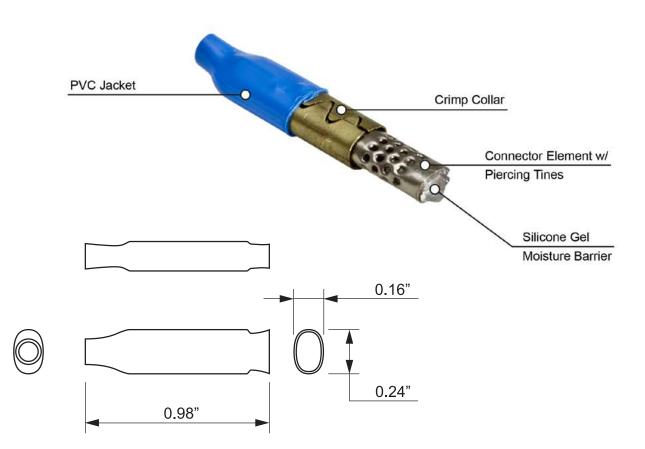

## **Description / Specifications**

Gel-Filled Beanie Wire Connectors provide the industry's most reliable connection with their unique design and internal tine structure. These gel-filled splice connectors allow for splicing without stripping wires for faster installations with less clean-up time. These beanie connectors are composed of a color coded blue PVC jacket over a copper alloy plated steel alloy crimp collar, wrapped around a silicone gel-filled, nickel plated copper alloy connector element with piercing tines for easy crimping. These connectors are suitable for use with 18 - 26 AWG solid and stranded conductor wiring, and are available in a bag of 100.

#### Construction

Jacket Material: Blue PVC Jacket Crimp Collar Material: Steel Alloy with Copper Alloy Plating Connector Element Material: Copper Alloy With Nickel Plating Moisture Barrier Material: Silicone Gel

## **Technical Image & Illustration**