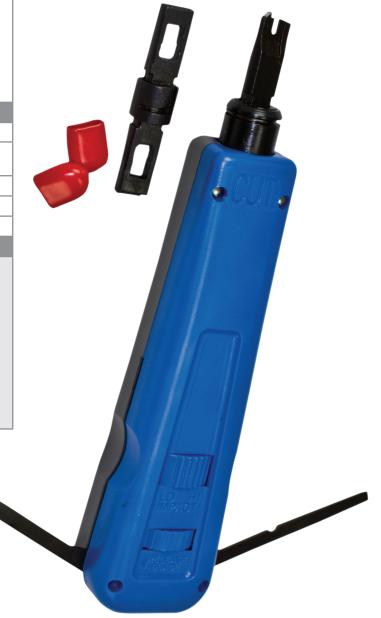

## **VERICOM® DELUXE 66/110 PUNCH DOWN TOOL**

Insert and cut cable terminations effortlessly with these deluxe 66/110 type punch down tools. Impact absorbing grip reduces operator stress for installers with a high volume of terminations. Adjustable High/Low actuation setting accommodates their operator's preference.

| AT-A-GLANCE         |                                                   |
|---------------------|---------------------------------------------------|
| DESCRIPTION         | Deluxe 66/110 Punch Down Tool                     |
| APPLICATION         | Seats and trims wire in 66/110 style terminations |
| COLOR               | Varies on stock (Ask your representative)         |
| QUANTITY            | Individually Sold                                 |
| ITEM #              | WTPDT-03633                                       |
| FEATURES & BENEFITS |                                                   |

- Spring loaded for fast wire seating and termination
- · Bayonet style blade retention mechanism
- · High/Low Actuation Setting

NOTE: SPEC SHEETS ARE SUBJECT TO CHANGE WITHOUT NOTICE.

Rev.20160127.1