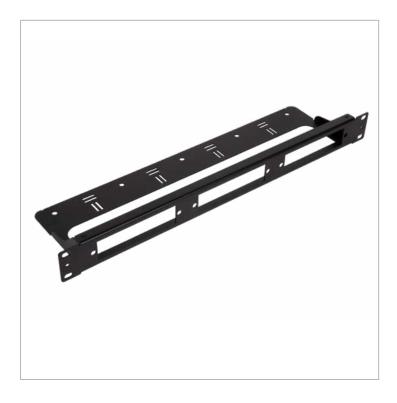

# **Description / Specifications**

Vericom's Rack Mount LGX fiber patch panel is available in 1RU. The panel provides an easy, convenient way to create a patch field for active electronics, like servers, protected in cabinets or other secure locations. Rack Mount panels fit in standard 19" racks and cabinets with an internal frame designed to accept standard LGX fiber adapter panels. Access to fiber connections is available from the front or back and fiber cables are organized and supported with a rear cable manager.

### Features & Benefits

- · Interoperable with all Standard LGX Fiber Adapter Panels
- · Support bar provided to ensure long term reliability
- · Flexible, cost effective design accepts a wide variety of connector options
- · Durable frame, powder-coated to last the life of the network
- · Support bars allow the use of hook & loop cable ties or loose nylon ties