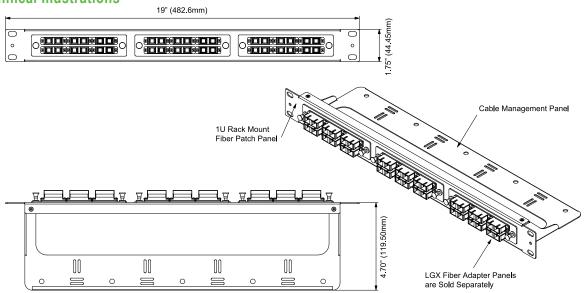

# **Technical Illustrations**

# **Description / Specifications**

Vericom's Rack Mount LGX fiber patch panel is available in 1RU. The panel provides an easy, convenient way to create a patch field for active electronics, like servers, protected in cabinets or other secure locations. Rack Mount panels fit in standard 19" racks and cabinets with an internal frame designed to accept standard LGX fiber adapter panels. Access to fiber connections is available from the front or back and fiber cables are organized and supported with a rear cable manager.

# **Applications**

The Rack Mount LGX fiber patch panel shall support, organize, manage and protect fiber optic connectors and patch cords. The LGX fiber patch panel is designed to be compatible with all standard LGX fiber adapters and cassettes from all standards-based manufacturers. The fiber patch panel is typically placed in the entrance, telecommunications room, or the main equipment room. The panel can manage up to 72 fibers in 3 LGX positions for 1 RU.