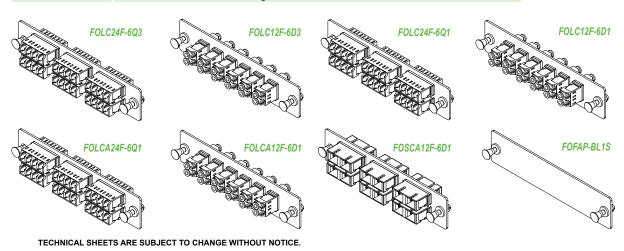

# **Adapter Panel Options**

| Item Number  | Description                                               |
|--------------|-----------------------------------------------------------|
| FOLC24F-6Q3  | LC Adapter Panel, 6 LC Quad Adapters, 24 Fiber OM3        |
| FOLC12F-6D3  | LC Adapter Panel, 6 LC Duplex Adapters, 12 Fiber OM3      |
| FOLC24F-6Q1  | LC Adapter Panel, 6 LC Quad Adapters, 24 Fiber SM         |
| FOLC12F-6D1  | LC Adapter Panel, 6 LC Duplex Adapters, 12 Fiber SM       |
| FOLCA24F-6Q1 | LC Adapter Panel, 6 LC Quad Adapters, 24 Fiber SM (APC)   |
| FOLCA12F-6D1 | LC Adapter Panel, 6 LC Duplex Adapters, 12 Fiber SM (APC) |
| FOSCA12F-6D1 | SC Adapter Panel, 6 SC Duplex Adapters, 12 Fiber SM (APC) |
| FOFAP-BL1S   | Blank Fiber Panel, LGX, Single Slot                       |