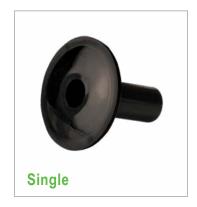

## **Description / Specifications**

These feed-thru bushings provide a clean cable installation for RG6 dual or quad-shield coax cable and are available in a single or a dual configuration. These wall bushings are composed of a UV-stabilized High-Density Polyethylene.

### Features & Benefits

- · For RG6 dual or quad-shield cable
- · Single configuration available in black or clear
- · Dual configuration available in black
- · Beveled design ensures firm fit
- · Seals wall openings to prevent water mitigation
- Damage-free design secures and protects RG6 cable through wall entry
- Provides clean cable installations sealing roughly drilled holes
- Durable UV-stabilized impact-resistant High-Density Polyethylene construction
- Install & Operation Temp: -40°F (-40°C) to 176°F (80°C)
- · Packaging: Bag of 100