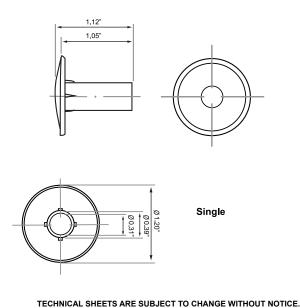

water mitigation
- Damage-free design secures and protects RG6 cable through wall entry
- Provides clean cable installations sealing roughly drilled holes
- Durable UV-stabilized impact-resistant High-Density Polyethylene construction
- Install & Operation Temp: -40°F (-40°C) to 176°F (80°C)
- · Packaging: Bag of 100

## **Ordering Information**

| Description                 | Feed-Thru Bushing           |                           |
|-----------------------------|-----------------------------|---------------------------|
| Packaging                   | Bag of 100                  |                           |
| Single Black<br>Item Number | Single Clear<br>Item Number | Dual Black<br>Item Number |
| XACCM-01419                 | XACCM-01420                 | XACCM-01421               |





REV.20250106.3