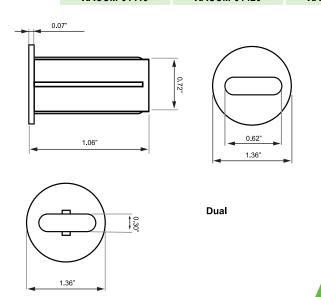

ter mitigation
- Damage-free design secures and protects RG6 cable through wall entry
- Provides clean cable installations sealing roughly drilled holes
- Durable UV-stabilized impact-resistant High-Density Polyethylene construction
- Install & Operation Temp: -40°F (-40°C) to 176°F (80°C)
- · Packaging: Bag of 100

## **Ordering Information**

| Description                 | Feed-Thru Bushing           |                           |
|-----------------------------|-----------------------------|---------------------------|
| Packaging                   | Bag of 100                  |                           |
| Single Black<br>Item Number | Single Clear<br>Item Number | Dual Black<br>Item Number |
| XACCM-01419                 | XACCM-01420                 | XACCM-01421               |





REV.20250106.3