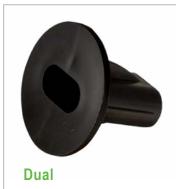

## **Description / Specifications**

These feed-thru bushings provide a clean cable installation for RG6 dual or quad-shield coax cable and are available in a single or a dual configuration. These wall bushings are composed of a UV-stabilized High-Density Polyethylene.

### Features & Benefits

- · For RG6 dual or quad-shield cable
- · Single configuration available in black or clear
- · Dual configuration available in black
- · Beveled design ensures firm fit
- · Seals wall openings to prevent water mitigation
- Damage-free design secures and protects RG6 cable through wall entry
- Provides clean cable installations sealing roughly drilled holes
- Durable UV-stabilized impact-resistant High-Density Polyethylene construction
- Install & Operation Temp: -40°F (-40°C) to 176°F (80°C)
- · Packaging: Bag of 100