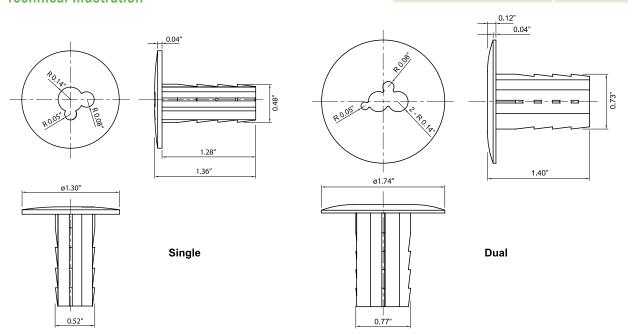

configuration
- · Beveled design ensures firm fit
- · Seals wall openings to prevent water mitigation
- Damage-free design secures and protects RG6 cable through wall entry
- Provides clean cable installations sealing roughly drilled holes
- Durable UV-stabilized impact-resistant High-Density Polyethylene construction
- · Available in Black
- · Packaging: Bag of 100

## **Ordering Information**

| Description          | Feed-Thru Bushing With Knockout |                    |
|----------------------|---------------------------------|--------------------|
| Packaging            | Bag of 100                      |                    |
| Item Number (Single) |                                 | Item Number (Dual) |
| XACCM-01415          |                                 | XACCM-01417        |



TECHNICAL SHEETS ARE SUBJECT TO CHANGE WITHOUT NOTICE.

REV.20250106.2