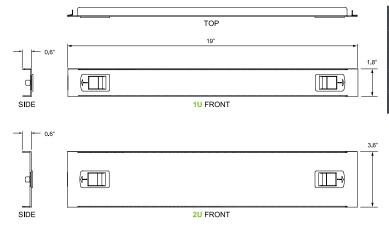

## **Technical Drawing**

## **Ordering Information**

| Description                   |            |                   |
|-------------------------------|------------|-------------------|
| Toolless Steel Blanking Panel |            |                   |
| Item #                        | Rack Units | Dims (H x W x D)  |
| RABPST1                       | 1U         | 1.8" X 19" X 0.6" |
| RABPST2                       | 2U         | 3.6" X 19" X 0.6" |