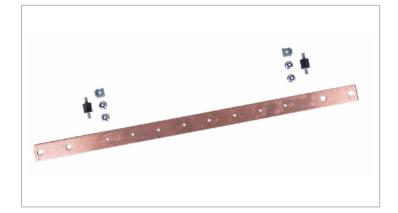

## Description

This 19" copper bus bar provides a convenient grounding location for equipment inside a cabinet or on an open frame rack. The 19" x 1" x 0.125" bar is 99.9% pure copper and features (8) 10-32 tapped holes for equipment grounding. Isolating standoffs and 10-32 hardware are included for installation.