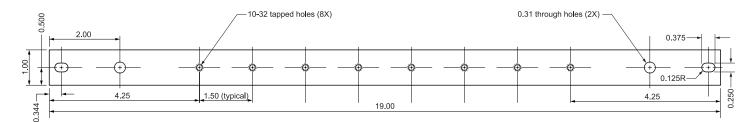

### **Product Specifications**

Product Type: Rack Mount Bus Bar Kit Material: 99.9% Pure C11000 Electrolytic Tough-Pitch Copper Dimensions (HxWxD): 19" x 1" x 0.125" Mounting Hardware: 10-32 Included Quantity Per Package: 1 Kit

## Description

This 19" copper bus bar provides a convenient grounding location for equipment inside a cabinet or on an open frame rack. The 19" x 1" x 0.125" bar is 99.9% pure copper and features (8) 10-32 tapped holes for equipment grounding. Isolating standoffs and 10-32 hardware are included for installation.

#### **Technical Illustration**

TECHNICAL SHEETS ARE SUBJECT TO CHANGE WITHOUT NOTICE.

REV.20250113.2