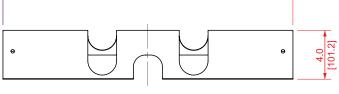

#### **Ordering Information**

| Item #  | Dimensions              | Compatability                   |
|---------|-------------------------|---------------------------------|
| RACT600 | 23.6"L x 10.4"W x 4.0"H | 24" / 600mm wide VC5 Cabinets   |
| RACT800 | 31.5"L x 10.4"W x 4.0"H | 31.5" / 800mm wide VC5 Cabinets |

## **Technical Drawing**

FRONT VIEW TECHNICAL SHEETS ARE SUBJECT TO CHANGE WITHOUT NOTICE.

REV.20250110.2