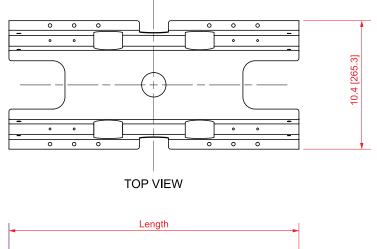

#### **Ordering Information**

| Item #  | Dimensions              | Compatability                   |
|---------|-------------------------|---------------------------------|
| RACT600 | 23.6"L x 10.4"W x 4.0"H | 24" / 600mm wide VC5 Cabinets   |
| RACT800 | 31.5"L x 10.4"W x 4.0"H | 31.5" / 800mm wide VC5 Cabinets |

## **Technical Drawing**

FRONT VIEW TECHNICAL SHEETS ARE SUBJECT TO CHANGE WITHOUT NOTICE.

REV.20250110.2