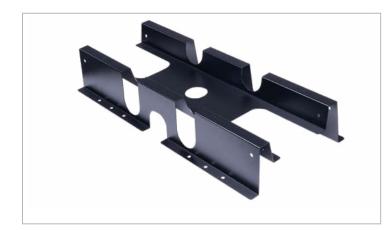

**Top Mount Cable Management Trough** 

#### Description

The Top Mount Cable Trough is a cost-effective solution for routing cables across the top of VC5 series network and server cabinets. When cabinets are aligned in a row configuration, these troughs provide a protected pathway for cables without the need for traditional overhead cable runway.