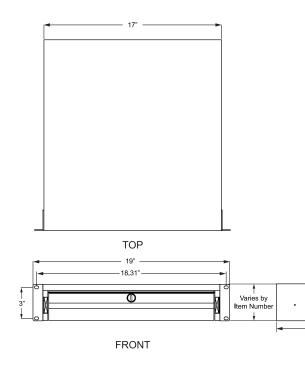

#### **Technical Drawing**

# **Ordering Information**

| Description    |            |                  |
|----------------|------------|------------------|
| Locking Drawer |            |                  |
| Item #         | Rack Units | Dims (H x W x D) |
| RADRW02        | 2U         | 4" X 19" X 18"   |
| RADRW03        | 3U         | 5" X 19" X 18"   |