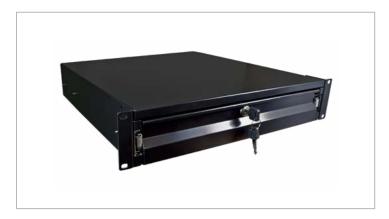

## **Description**

Available in 2U and 3U capacities, these drawers provide an extra layer of security for storing a laptop or other valuables inside your cabinet. Each drawer comes with a set of keys and includes a knockout hole in the rear panel for power cords.