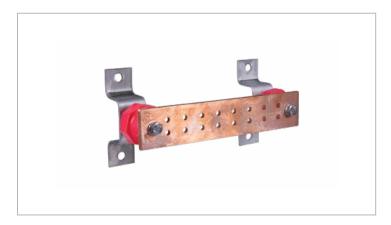

### **Description**

This wall mount ground bar provides a central bond location for ICT systems/equipment and the building's ground system. The 10" x 2" x 0.25" bar is 99.9% pure C11000 electrolytic tough-pitch copper and includes (16)  $\frac{1}{4}$ " holes with 5/8" vertical and 1" horizontal spacing. Thermoset polyester standoff insulators and stainless-steel mounting brackets offset the ground bar 2.5" from the mounting surface.