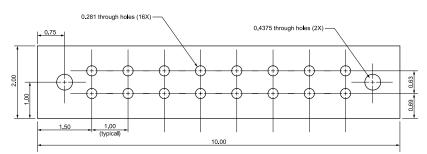

### **Description**

This wall mount ground bar provides a central bond location for ICT systems/equipment and the building's ground system. The 10" x 2" x 0.25" bar is 99.9% pure C11000 electrolytic tough-pitch copper and includes (16)  $\frac{1}{4}$ " holes with 5/8" vertical and 1" horizontal spacing. Thermoset polyester standoff insulators and stainless-steel mounting brackets offset the ground bar 2.5" from the mounting surface.

## **Technical Illustration**

TECHNICAL SHEETS ARE SUBJECT TO CHANGE WITHOUT NOTICE.

REV.20250113.2