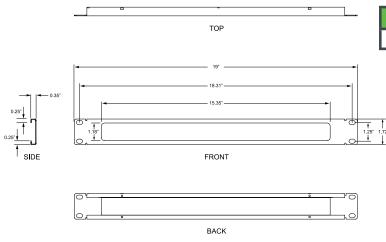

### **Technical Drawing**

# **Product Specifications**

Product Type: Filler Panel

Plate Material: Cold Rolled Steel

Plate Finish: Powder Coated

**Dimensions (HxWxD):** 1.72" x 19" x 0.35"

Rack Unit Quantity: 1U

Mounting Hardware: Included