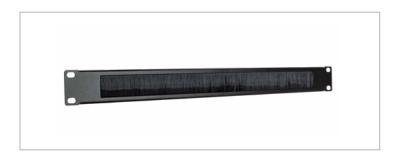

### **Brush Filler Panel**

#### **Description**

This 1U brush filler panel allows cables to pass from the front of equipment to the back, while still preventing hot air from recirculating to the front of the cabinet.