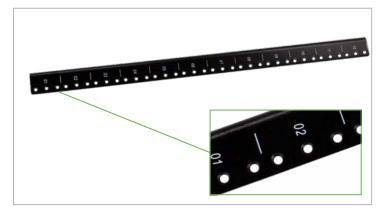

### **Description**

These 12-24 tapped rails can be installed in the back of a High Density Wall Cabinet for installations of extra heavy equipment that requires front and rear mounting. Available in 12U, 15U, 18U and 25U these rails feature EIA compliant 1.75" hole spacing with RU spaces marked and numbered.

#### **Technical Illustration**