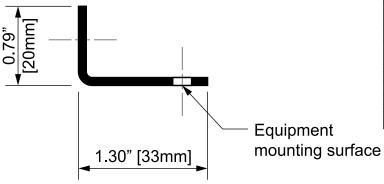

#### **Technical Illustration**

## **Ordering Information**

| Description                                            |            |                                  |
|--------------------------------------------------------|------------|----------------------------------|
| 12-24 Tapped Rails For High Density Wall Mount Cabinet |            |                                  |
| Item #                                                 | Rack Units | <b>Dims</b> ( <i>H x W x D</i> ) |
| RARWT12                                                | 12U        | 21.00" X 1.25" X 0.69"           |
| RARWT15                                                | 15U        | 26.25" X 1.25" X 0.69"           |
| RARWT18                                                | 18U        | 31.50" X 1.25" X 0.69"           |
| RARWT25                                                | 25U        | 43.75" X 1.25" X 0.69"           |