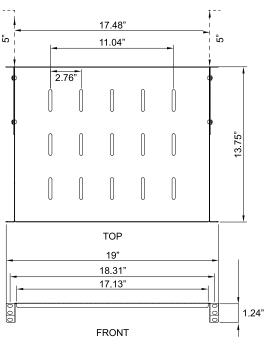

### **Technical Drawing**

### **Product Specifications**

**Product Type:** Adjustable Depth Shelf **Material:** 16 Gauge Cold Rolled Steel

Finish: Black Powder Coated Loading Capacity: 65 lbs

Dimensions (HxW): 1.24" x 19"

Depth (Min / Max): 13.78" Min / 18" Max

## **Ordering Information**

| Item #  | Description               |
|---------|---------------------------|
| RASA231 | 1U Adjustable Depth Shelf |

SIDE

13.75"

TECHNICAL SHEETS ARE SUBJECT TO CHANGE WITHOUT NOTICE.