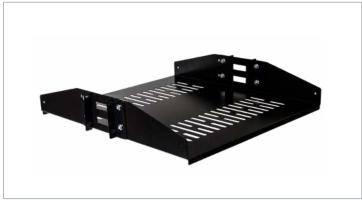

### **Double Sided Center Mount Shelf**

## **Description**

This product is designed to help maintain optimum weight balance for heavy equipment. Our double sided center mount shelf features ventilation holes to keep equipment running cool. This shelf is mountable with stop flanges facing up or down to standard 19" racks with 3" to 4" posts and requires only 2U of space.