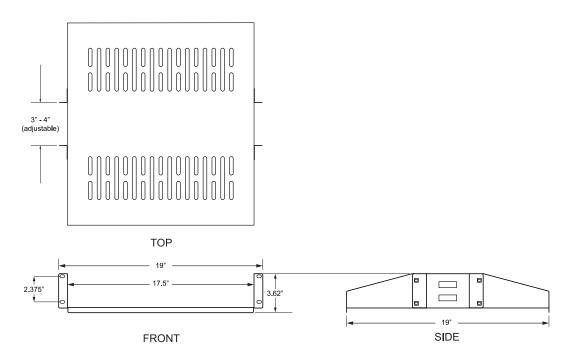

### **Technical Drawing**

# **Product Specifications**

Product Type: Double Sided Center Mount Shelf

Material: 16 Gauge Cold Rolled Steel

Finish: Black Powder Coated Loading Capacity: 110 lbs

**Dimensions (HxWxD):** 3.62" x 19" x 19"