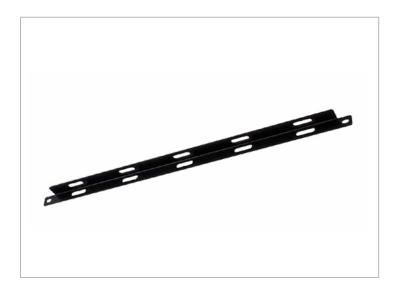

## **Description**

This 2 pack of straight L-shaped lacing bars is an economical horizontal cable lacing and support option. These lacing bars are compatible with all standard 19" racks and cabinets.