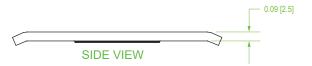

## **Product Specifications**

Material: High-strength carbon steel

Finish: Black powder coat

**Dimensions (L x W x H):** 2.32" x 1.57" x 0.14"

Weight: 5.4 lbs (per 50)

Compliance & Standards: IEC 61537

Selling Unit: Bag of 50