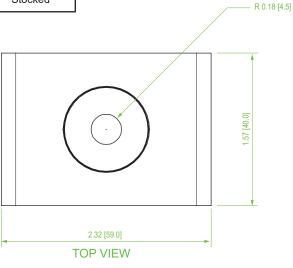

## **Product Specifications**

Material: High-strength carbon steel

Finish: Black powder coat

**Dimensions (L x W x H):** 2.32" x 1.57" x 0.14"

Weight: 5.4 lbs (per 50)

Compliance & Standards: IEC 61537

Selling Unit: Bag of 50