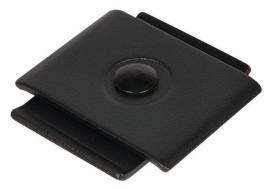

## **Center Clip**

## **Description**

Center clips can be used to connect two sections of basket tray at any angle, to secure two halves of one section formed into a horizontal bend, or to create a center hanging support for ceiling mounting. Each kit includes two center clips, one M6 carriage bolt, and one M6 nut.

## **Product Specifications**

Material: High-strength carbon steel

Finish: Black powder coat

**Dimensions (L x W x H):** 2.32" x 1.57" x 0.14"

Weight: 5.4 lbs (per 50)

Compliance & Standards: IEC 61537

Selling Unit: Bag of 50