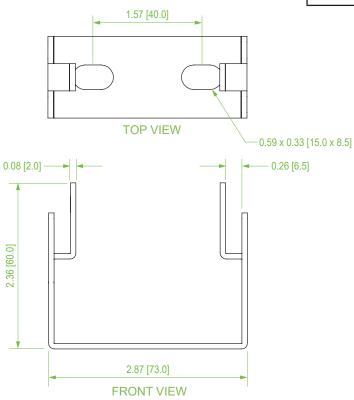

## **Product Specifications**

Material: High-strength carbon steel

Finish: Black powder coat

Dimensions (L x W x H): 2.9" x 1.2" x 2.4"

Weight: 0.17 lbs

Compliance & Standards: IEC 61537

Selling Unit: 1 peice

1.18 [30.0] SIDE VIEW

TECHNICAL SHEETS ARE SUBJECT TO CHANGE WITHOUT NOTICE.

REV.20250212.1