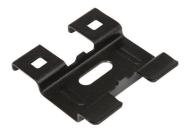

## **Snap-in Splice Clip**

## Description

This toolless splice clip is compatible with all tray sizes and offers fast and easy installation when connecting two sections of basket tray.