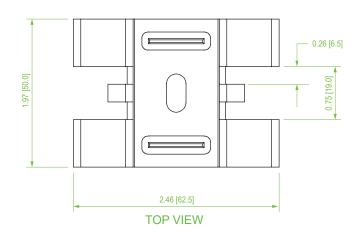

## **Product Specifications**

.

Material: High-strength carbon steel Finish: Black powder coat Dimensions (L x W x H): 2.48" x 2.17" x 0.41" Weight: 3.6 lbs per 50 Compliance & Standards: IEC 61537 Selling Unit: Bag of 50