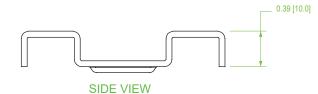

## **Product Specifications**

.

Material: High-strength carbon steel Finish: Black powder coat Dimensions (L x W x H): 2.48" x 2.17" x 0.41" Weight: 3.6 lbs per 50 Compliance & Standards: IEC 61537 Selling Unit: Bag of 50