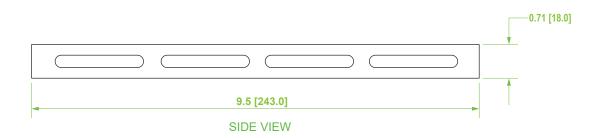

## **Product Specifications**

Material: High-strength carbon steel

Finish: Black powder coat

**Dimensions (L x W x H):** 2.48" x 0.71" x 0.89"

Weight: 4.07 lbs per 10

Compliance & Standards: IEC 61537

Selling Unit: Bag of 10