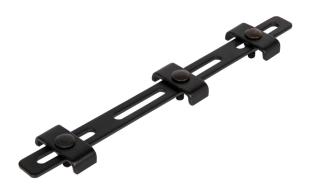

## **Description**

The Bar Splice Kit provides additional strength when joining two basket trays on a horizontal plane. Compatible with all tray sizes. Each kit includes one straight bar splice and 3 sets of M6x20 carriage bolts, M6 nuts, and top splice washers.