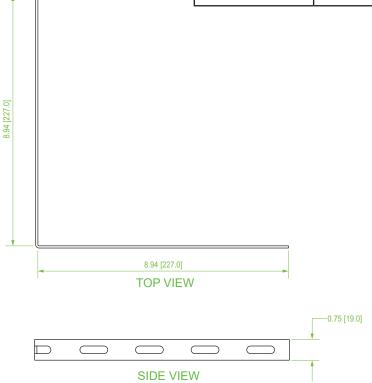

## **Product Specifications**

Material: High-strength carbon steel

Finish: Black powder coat

**Dimensions (L x W x H):** 5" x 5" x 0.75"

Weight: 0.4 lbs

Compliance & Standards: IEC 61537

Selling Unit: 1 piece