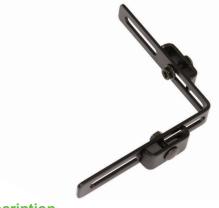

## **Corner Splice**

## **Description**

This kit provides support at horizontal 90 degree turns and tee junctions. Each kit includes one right-angle bar splice and two sets of M6x20 carriage bolts, M6 nuts, and top splice washers. Compatible with all tray sizes.