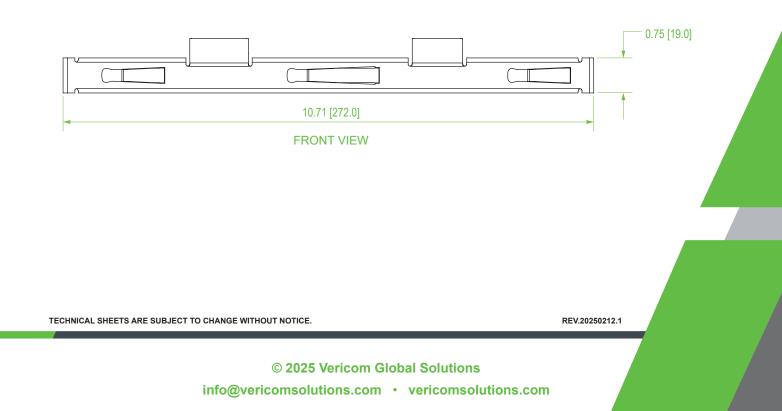

## **Product Specifications**

•

Material: High-strength carbon steel Finish: Black powder coat Dimensions (L x W x H): 10.7" x 1" x 0.6" Weight: 11.25 lbs per 50 Compliance & Standards: IEC 61537 Selling Unit: Bag of 50