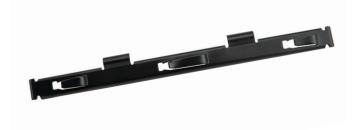

## Description

Quick Splice Bars are a convenient option for connecting two straight pieces of the same width basket tray. A great solution for high load capacity installations, these splice bars are compatible with all tray sizes and require no tools or hardware for installation.

## **Product Specifications**

•

Material: High-strength carbon steel Finish: Black powder coat Dimensions (L x W x H): 10.7" x 1" x 0.6" Weight: 11.25 lbs per 50 Compliance & Standards: IEC 61537 Selling Unit: Bag of 50