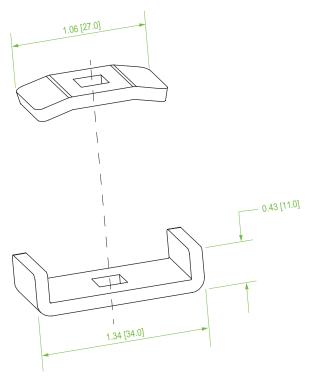

## **Description**

Washer Splice Kits are used to connect two pieces of basket tray. Each 4-piece kit includes a top splice washer, bottom splice washer, M6x20 carriage bolt, and a M6 flange nut. Compatible with all tray sizes.

## **Product Specifications**

Material: High-strength carbon steel

Finish: Black powder coat

Dimensions (L x W x H): n/a

Weight: 4.5 lbs per 50

Compliance & Standards: IEC 61537

Selling Unit: Bag of 50

| ITEM NUMBER   | DESCRIPTION       | AVAILABILITY |
|---------------|-------------------|--------------|
| VBT-SW-BP-B50 | Washer Splice Kit | Stocked      |