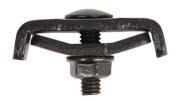

## **Washer Splice Kit**

## **Description**

Washer Splice Kits are used to connect two pieces of basket tray. Each 4-piece kit includes a top splice washer, bottom splice washer, M6x20 carriage bolt, and a M6 flange nut. Compatible with all tray sizes.