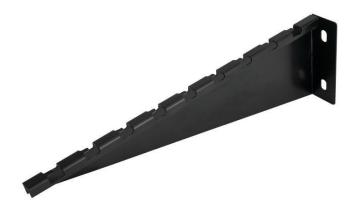

## **Shelf Wall Brackets**

## **Description**

Shelf Wall Brackets are a heavy-duty option for mounting high capacity basket tray to a wall.

- Heavy duty construction for high density installations
- Helps maintain a consistent distance between the basket tray and a wall
- For use with 4" (100mm) to 18" (450mm) wide tray
- · Compatible with all tray depths