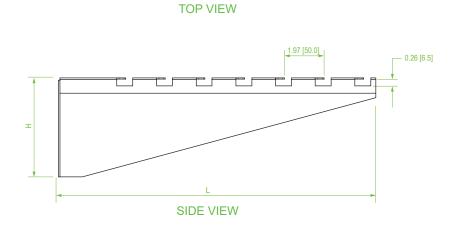

| ITEM NUMBER  | DESCRIPTION                      | DIMENSIONS<br>(LxH) | AVAILABILITY  |
|--------------|----------------------------------|---------------------|---------------|
| VBT-WS100-BP | Shelf Wall Bracket for 4"W Tray  | 7.9" x 4.7"         | Special order |
| VBT-WS150-BP | Shelf Wall Bracket for 6"W Tray  | 9.8" x 4.7"         | Special order |
| VBT-WS200-BP | Shelf Wall Bracket for 8"W Tray  | 11.8" x 4.7"        | Special order |
| VBT-WS300-BP | Shelf Wall Bracket for 12"W Tray | 15.7" x 5.9"        | Stocked       |
| VBT-WS400-BP | Shelf Wall Bracket for 12"W Tray | 19.7" x 5.9"        | Stocked       |
| VBT-WS450-BP | Shelf Wall Bracket for 18"W Tray | 21.0" x 9.75"       | Stocked       |

0.79 x 0.33 [20.0 x 8.5]

TECHNICAL SHEETS ARE SUBJECT TO CHANGE WITHOUT NOTICE.

REV.20250212.1