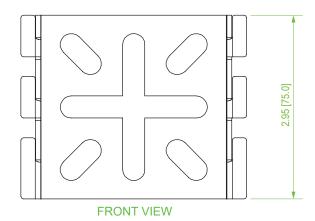

## **Product Specifications**

Material: High-strength carbon steel

Finish: Black powder coat

**Dimensions (L x W x H):** 3.7" x 0.9" x 3"

Weight: 0.23 lbs

Compliance & Standards: IEC 61537

Selling Unit: 1 peice