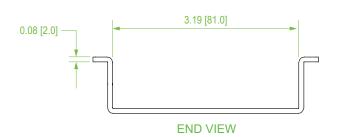

## **Product Specifications**

Material: High-strength carbon steel

Finish: Black powder coat

**Dimensions (L x W x H):** 3.7" x 0.9" x 3"

Weight: 0.23 lbs

Compliance & Standards: IEC 61537

Selling Unit: 1 peice