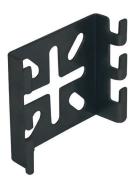

## **Description**

This wall mount bracket is an ideal option for mounting 2" and 4" wide basket tray where wall space is limited. Mounts to a wall, strut or cabinet with multiple screw hole locations.

## **Product Specifications**

Material: High-strength carbon steel

Finish: Black powder coat

**Dimensions (L x W x H):** 3.7" x 0.9" x 3"

Weight: 0.23 lbs

Compliance & Standards: IEC 61537

Selling Unit: 1 peice