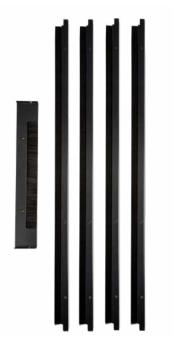

Rail Brush Kit

- Four panels mount to equipment mounting rails and extend to the cabinet side panels, while a separate panel mounts to the cabinet frame to seal off the space above the top rack unit
- Creates a flexible seal with cabinet sides and top, while still allowing cables to pass through
- Compatible with 24" wide VC5 cabinets
- Available in 42U and 48U heights

## **Product Specifications**

Product Type: Rail Brush Kit

Base Material: Steel

Rack Unit Quantity: See Chart Below

Mounting Hardware: Included

Compatability: 24" Wide VC5 Cabinets

Quantity Per Package: 1 (Sold Individually)