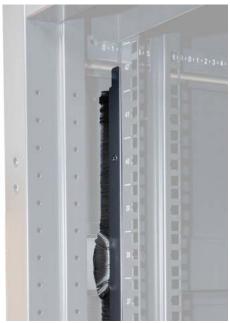

## **Description**

The Rail Brush Kit improves cooling efficiency by preventing bypass airflow and hot air recirculation around the sides and top of the equipment mounting space.

**Important Note:** The Rail Brush Kit is designed exclusively for new 24" wide Vericom VC5 cabinets. Installation is required before mounting any equipment.

- Four panels mount to equipment mounting rails and extend to the cabinet side panels, while a separate panel mounts to the cabinet frame to seal off the space above the top rack unit
- Creates a flexible seal with cabinet sides and top, while still allowing cables to pass through
- Compatible with 24" wide VC5 cabinets
- Available in 42U and 48U heights