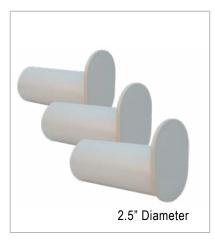

# **Description**

Viaduct Cable Management Spools provide strain relief and slack management for both copper and fiber patch cords inside a Viaduct Vertical Cable Manager. The 2.5" diameter spool provides a 1.25" bend radius for optimum data transmission, while the 1" diameter spool helps organize, support, and route cable bundles as they enter/exit the cable manager.

# **Ordering Information**

| Item #      | Description                                             |
|-------------|---------------------------------------------------------|
| VCM-62CS3PK | 2.5" Diameter Viaduct Cable Management Spools ( 3 Pack) |
| VCM-28CS3PK | 1" Diameter Viaduct Cable Management Spools ( 3 Pack)   |