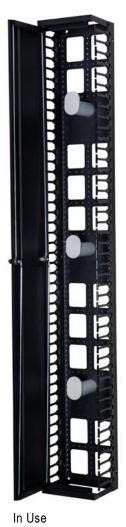

## **Viaduct Cable Management Spools**

# **Description**

Viaduct Cable Management Spools provide strain relief and slack management for both copper and fiber patch cords inside a Viaduct Vertical Cable Manager. The 2.5" diameter spool provides a 1.25" bend radius for optimum data transmission, while the 1" diameter spool helps organize, support, and route cable bundles as they enter/exit the cable manager.