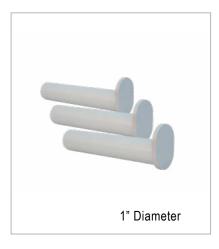

# **Description**

Viaduct Cable Management Spools provide strain relief and slack management for both copper and fiber patch cords inside a Viaduct Vertical Cable Manager. The 2.5" diameter spool provides a 1.25" bend radius for optimum data transmission, while the 1" diameter spool helps organize, support, and route cable bundles as they enter/exit the cable manager.

# **Ordering Information**

| Item #      | Description                                             |
|-------------|---------------------------------------------------------|
| VCM-62CS3PK | 2.5" Diameter Viaduct Cable Management Spools ( 3 Pack) |
| VCM-28CS3PK | 1" Diameter Viaduct Cable Management Spools ( 3 Pack)   |