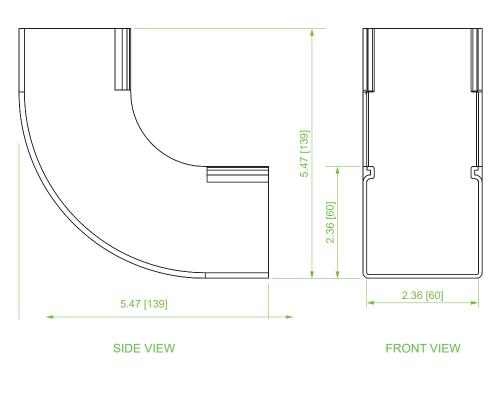

## **Product Specifications**

Material: Lightweight, flame-retardant PVC (V-0 rated)
Color: Yellow

Dimensions (L x W x H): 5.5" x 2.5" x 5.5"

Weight: 0.3 lbs

Hardware: (2) VCT-060CN couplers for connection