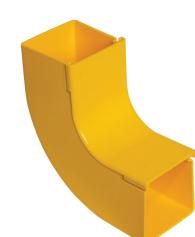

2.5" Up Elbow w/ Cover

## **Description**

Connects to a 2.5" straight channel section to create a 90-degree upward bend from a horizontal run. Completely tool-free installation.

## **Product Specifications**

Material: Lightweight, flame-retardant PVC (V-0 rated)
Color: Yellow

Dimensions (L x W x H): 5.5" x 2.5" x 5.5"

Weight: 0.3 lbs

Hardware: (2) VCT-060CN couplers for connection