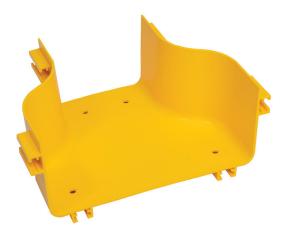

10" to 5" Reducer

## **Description**

10" to 5" reducer provides a transition from one 10" tray width to a 5" tray width and can connect to straight channel sections or other transitional fittings.

- · Tool-free installation
- · Maintains minium cable bend radius requirements

## **Product Specifications**

Material: Lightweight, flame-retardant PVC (V-0 rated)

Color: Yellow

**Dimensions (L x W x H):** 10.6" x 8.1" x 4.6"

Weight: 0.88 lbs

Hardware: (1) VCT-120CNC & (1) VCT-240CNC couplers