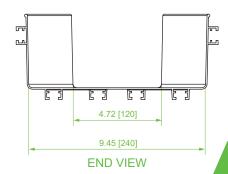

## **Product Specifications**

Material: Lightweight, flame-retardant PVC (V-0 rated)

Color: Yellow

**Dimensions (L x W x H):** 10.6" x 8.1" x 4.6"

Weight: 0.88 lbs

Hardware: (1) VCT-120CNC & (1) VCT-240CNC couplers