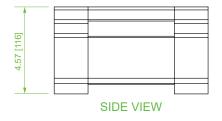

## **Product Specifications**

Material: Lightweight, flame-retardant PVC (V-0 rated)

Color: Yellow

**Dimensions (L x W x H):** 10.6" x 8.1" x 4.6"

Weight: 0.88 lbs

Hardware: (1) VCT-120CNC & (1) VCT-240CNC couplers