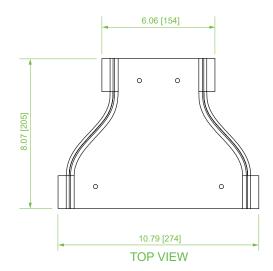

## **Description**

10" to 5" reducer provides a transition from one 10" tray width to a 5" tray width and can connect to straight channel sections or other transitional fittings.

- · Tool-free installation
- · Maintains minium cable bend radius requirements

## **Product Specifications**

Material: Lightweight, flame-retardant PVC (V-0 rated)

Color: Yellow

**Dimensions (L x W x H):** 10.6" x 8.1" x 4.6"

Weight: 0.88 lbs

Hardware: (1) VCT-120CNC & (1) VCT-240CNC couplers