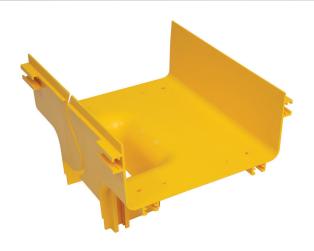

10" to 5" Vertical Tee

## **Description**

Vertical tees connect to straight channel sections or other transitional fittings to provide a 90-degree vertical drop in a fiber routing system.

- · Tool-free installation
- · Maintains minium cable bend radius requirements

## **Product Specifications**

Material: Lightweight, flame-retardant PVC (V-0 rated)

Color: Yellow

**Dimensions (L x W x H):** 11.8" x 10.9" x 7.5"

Weight: 1.54 lbs

Hardware: (1) VCT-120CNC & (2) VCT-240CNC couplers