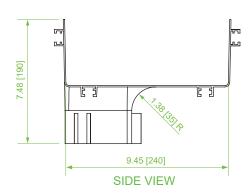

## **Product Specifications**

Material: Lightweight, flame-retardant PVC (V-0 rated)

Color: Yellow

**Dimensions (L x W x H):** 11.8" x 10.9" x 7.5"

Weight: 1.54 lbs

Hardware: (1) VCT-120CNC & (2) VCT-240CNC couplers