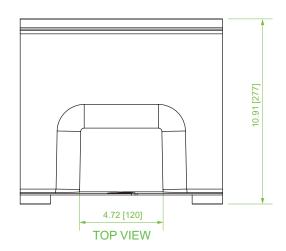

## **Product Specifications**

Material: Lightweight, flame-retardant PVC (V-0 rated)

Color: Yellow

**Dimensions (L x W x H):** 11.8" x 10.9" x 7.5"

Weight: 1.54 lbs

Hardware: (1) VCT-120CNC & (2) VCT-240CNC couplers