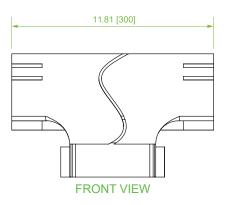

## **Product Specifications**

Material: Lightweight, flame-retardant PVC (V-0 rated)

Color: Yellow

**Dimensions (L x W x H):** 11.8" x 10.9" x 7.5"

Weight: 1.54 lbs

Hardware: (1) VCT-120CNC & (2) VCT-240CNC couplers