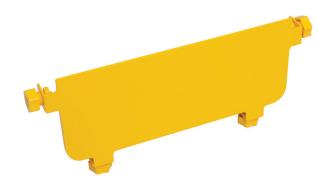

## **FIBER CABLE TRAY**

10" End Cap

## **Description**

End caps close off terminal ends of a straight channel or transitional fitting to protect cables and provide a finished look.

Tool-free installation

## **Product Specifications**

Material: Lightweight, flame-retardant PVC (V-0 rated) Color: Yellow

Dimensions (L x W x H): 10.6" x 4.5" x 1.0"

Weight: 0.18 lbs

Hardware: (2) VCT-HF03-B50 plastic T-bolts and