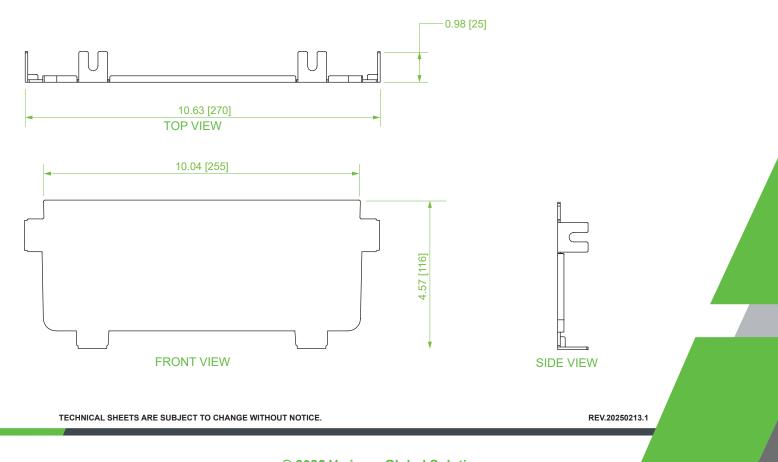

## **Product Specifications**

Material: Lightweight, flame-retardant PVC (V-0 rated) Color: Yellow

Dimensions (L x W x H): 10.6" x 4.5" x 1.0"

Weight: 0.18 lbs

Hardware: (2) VCT-HF03-B50 plastic T-bolts and