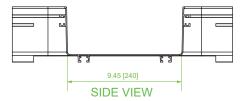

Material: Lightweight, flame-retardant PVC (V-0 rated) Color: Yellow Dimensions (L x W x H): 18.7" x 18.7" x 4.6" Weight: 2.38 lbs Hardware: (4) VCT-240CNC couplers for connection

(sold separately)

Compliance & Standards: UL2024 & UL94-V0