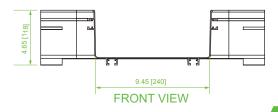

Material: Lightweight, flame-retardant PVC (V-0 rated) Color: Yellow Dimensions (L x W x H): 18.7" x 18.7" x 4.6" Weight: 2.38 lbs Hardware: (4) VCT-240CNC couplers for connection

(sold separately)

Compliance & Standards: UL2024 & UL94-V0