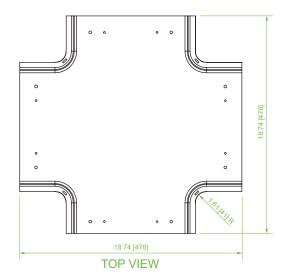

## **Description**

Horizontal crosses connect to four straight channel sections or other transitional fittings to create a four-way intersection with two exits in a fiber routing system.

- Tool-free installation
- Maintains minium cable bend radius requirements

Material: Lightweight, flame-retardant PVC (V-0 rated) Color: Yellow Dimensions (L x W x H): 18.7" x 18.7" x 4.6" Weight: 2.38 lbs Hardware: (4) VCT-240CNC couplers for connection

(sold separately)

Compliance & Standards: UL2024 & UL94-V0