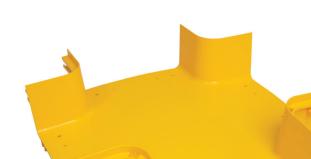

## **Description**

Horizontal crosses connect to four straight channel sections or other transitional fittings to create a four-way intersection with two exits in a fiber routing system.

- Tool-free installation
- Maintains minium cable bend radius requirements

Material: Lightweight, flame-retardant PVC (V-0 rated) Color: Yellow Dimensions (L x W x H): 18.7" x 18.7" x 4.6" Weight: 2.38 lbs Hardware: (4) VCT-240CNC couplers for connection

(sold separately)

Compliance & Standards: UL2024 & UL94-V0