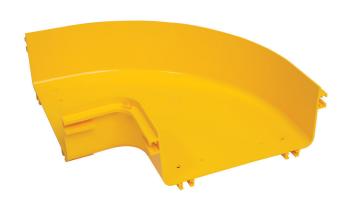

## 10" Horizontal 90° Elbow

## **Description**

Connects to a straight channel section or other transitional fittings to provide a 90-degree horizontal bend in a fiber routing system.

- · Tool-free installation
- · Maintains minium cable bend radius requirements

## **Product Specifications**

Material: Lightweight, flame-retardant PVC (V-0 rated)

Color: Yellow

**Dimensions (L x W x H):** 14.9" x 14.9" x 4.6"

Weight: 2.29 lbs

Hardware: (2) VCT-240CNC couplers for connection