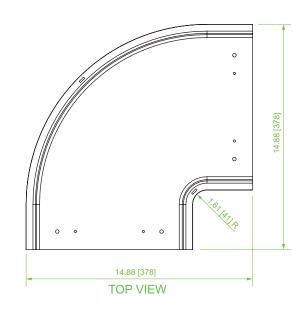

## **Product Specifications**

Material: Lightweight, flame-retardant PVC (V-0 rated)

Color: Yellow

**Dimensions (L x W x H):** 14.9" x 14.9" x 4.6"

Weight: 2.29 lbs

Hardware: (2) VCT-240CNC couplers for connection