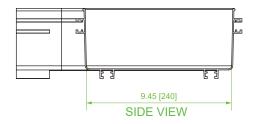

## **Product Specifications**

Material: Lightweight, flame-retardant PVC (V-0 rated)

Color: Yellow

**Dimensions (L x W x H):** 14.9" x 14.9" x 4.6"

Weight: 2.29 lbs

Hardware: (2) VCT-240CNC couplers for connection