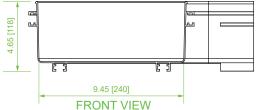

## **Product Specifications**

Material: Lightweight, flame-retardant PVC (V-0 rated)

Color: Yellow

**Dimensions (L x W x H):** 14.9" x 14.9" x 4.6"

Weight: 2.29 lbs

Hardware: (2) VCT-240CNC couplers for connection