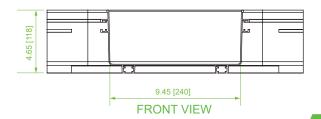

## **Product Specifications**

Material: Lightweight, flame-retardant PVC (V-0 rated)

Color: Yellow

**Dimensions (L x W x H):** 18.7" x 14.8" x 4.6"

Weight: 2.65 lbs

Hardware: (3) VCT-240CNC couplers for connection