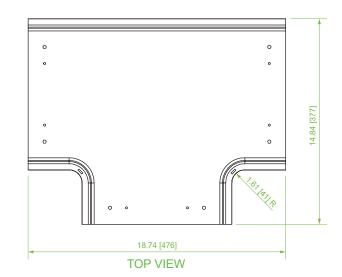

## **Product Specifications**

Material: Lightweight, flame-retardant PVC (V-0 rated)

Color: Yellow

**Dimensions (L x W x H):** 18.7" x 14.8" x 4.6"

Weight: 2.65 lbs

Hardware: (3) VCT-240CNC couplers for connection