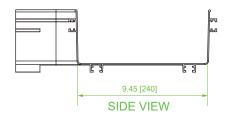

## **Product Specifications**

Material: Lightweight, flame-retardant PVC (V-0 rated)

Color: Yellow

**Dimensions (L x W x H):** 18.7" x 14.8" x 4.6"

Weight: 2.65 lbs

Hardware: (3) VCT-240CNC couplers for connection