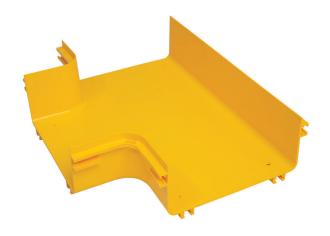

10" Horizontal Tee

## **Description**

Horizontal tees connect to three straight channel sections or other transitional fittings to create a horizontal branch in a fiber routing system.

- · Tool-free installation
- · Maintains minium cable bend radius requirements

## **Product Specifications**

Material: Lightweight, flame-retardant PVC (V-0 rated)

Color: Yellow

**Dimensions (L x W x H):** 18.7" x 14.8" x 4.6"

Weight: 2.65 lbs

Hardware: (3) VCT-240CNC couplers for connection