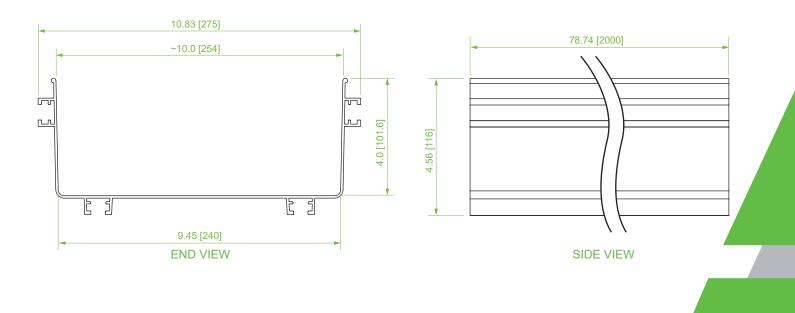

## **Product Specifications**

Material: Lightweight, flame-retardant PVC (V-0 rated) Color: Yellow Dimensions (L x W x H): 6.5' x 10.9" x 4.6" Weight: 11.9 lbs Hardware: (2) VCT-240CNC couplers for connection (sold separately)

Load Capacity: 40 lbs/ft

Compliance & Standards: UL2024 & UL94-V0

Selling Unit: 1 piece

| Item Number | Description                    |
|-------------|--------------------------------|
| VCT-240SCP  | 10" Straight Channel           |
| VCT-240SCPC | Cover for 10" Straight Channel |