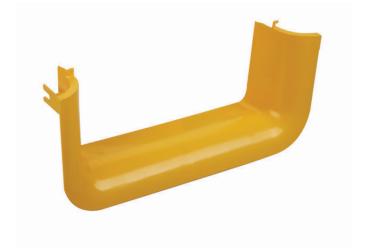

## **FIBER CABLE TRAY**

## **10" Trumpet Spillout**

## **Description**

Trumpet spillouts are used to limit the bend radius of cables to 2" when exiting from a straight channel or other transitional fitting.

- · Maintains minimum cable bend radius requirements
- Tool-free installation

## **Product Specifications**

Material: Lightweight, flame-retardant PVC (V-0 rated) Color: Yellow Dimensions (L x W x H): 12.7" x 5.4" x 2.2" Weight: 0.31 lbs Hardware: (1) VCT-240CNC couplers for connection (sold separately) Compliance & Standards: UL2024 & UL94-V0 Selling Unit: 1 piece