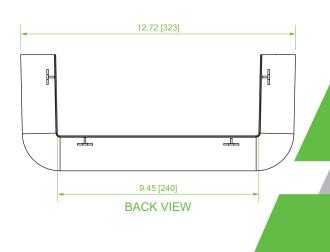

## **Product Specifications**

Material: Lightweight, flame-retardant PVC (V-0 rated) Color: Yellow Dimensions (L x W x H): 12.7" x 5.4" x 2.2" Weight: 0.31 lbs Hardware: (1) VCT-240CNC couplers for connection (sold separately) Compliance & Standards: UL2024 & UL94-V0 Selling Unit: 1 piece

TOP VIEW

TECHNICAL SHEETS ARE SUBJECT TO CHANGE WITHOUT NOTICE.

REV.20250213.1

© 2025 Vericom Global Solutions info@vericomsolutions.com • vericomsolutions.com