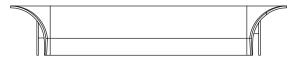

| Item Number | Description          |
|-------------|----------------------|
| VCT-240TS   | 10" Trumpet Spillout |

SIDE VIEW