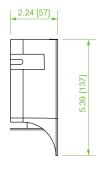

## **Product Specifications**

Material: Lightweight, flame-retardant PVC (V-0 rated) Color: Yellow Dimensions (L x W x H): 12.7" x 5.4" x 2.2" Weight: 0.31 lbs Hardware: (1) VCT-240CNC couplers for connection (sold separately) Compliance & Standards: UL2024 & UL94-V0 Selling Unit: 1 piece