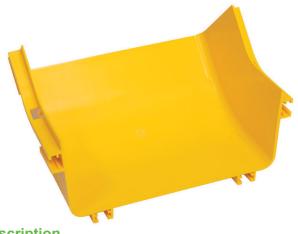

10" 45° Up Elbow

## **Description**

Connects to a straight channel section to create a 45-degree upward angle from a horizontal run. Use with a 45-degree down elbow to change the elevation of a fiber routing system.

- · Tool-free installation
- · Maintains minimum cable bend radius requirements

## **Product Specifications**

Material: Lightweight, flame-retardant PVC (V-0 rated)

Color: Yellow

Dimensions (L x W x H): 8.2" x 10.9" x 6.6"

Weight: 0.65 lbs

Hardware: (2) VCT-240CNC couplers for connection