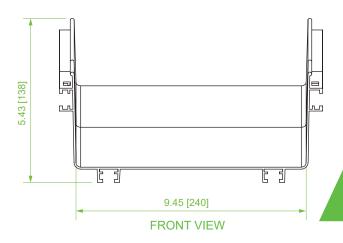

10" 45° Up Elbow

## **Product Specifications**

Material: Lightweight, flame-retardant PVC (V-0 rated)

Color: Yellow

Dimensions (L x W x H): 8.2" x 10.9" x 6.6"

Weight: 0.65 lbs

Hardware: (2) VCT-240CNC couplers for connection