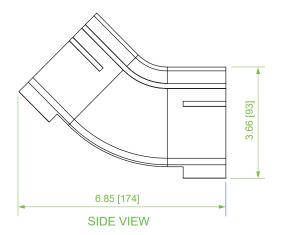

10" 45° Up Elbow

## **Product Specifications**

Material: Lightweight, flame-retardant PVC (V-0 rated)

Color: Yellow

Dimensions (L x W x H): 8.2" x 10.9" x 6.6"

Weight: 0.65 lbs

Hardware: (2) VCT-240CNC couplers for connection