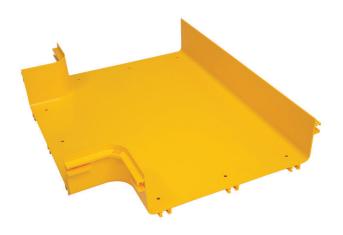

15" Horizontal Tee

## **Description**

Horizontal tees connect to three straight channel sections or other transitional fittings to create a horizontal branch in a fiber routing system.

- · Tool-free installation
- · Maintains minium cable bend radius requirements

## **Product Specifications**

Material: Lightweight, flame-retardant PVC (V-0 rated)

Color: Yellow

Dimensions (L x W x H): 23.2" x 19.4" x 4.6"

Weight: 3.72 lbs

Hardware: (3) VCT-360CNC couplers for connection