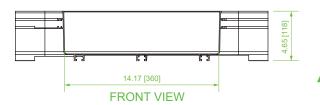

## **Product Specifications**

Material: Lightweight, flame-retardant PVC (V-0 rated)

Color: Yellow

Dimensions (L x W x H): 23.2" x 19.4" x 4.6"

Weight: 3.72 lbs

Hardware: (3) VCT-360CNC couplers for connection