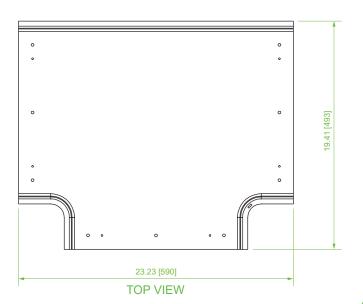

## **Product Specifications**

Material: Lightweight, flame-retardant PVC (V-0 rated)

Color: Yellow

Dimensions (L x W x H): 23.2" x 19.4" x 4.6"

Weight: 3.72 lbs

Hardware: (3) VCT-360CNC couplers for connection