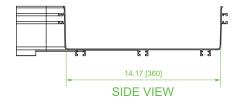

## **Product Specifications**

Material: Lightweight, flame-retardant PVC (V-0 rated)

Color: Yellow

Dimensions (L x W x H): 23.2" x 19.4" x 4.6"

Weight: 3.72 lbs

Hardware: (3) VCT-360CNC couplers for connection