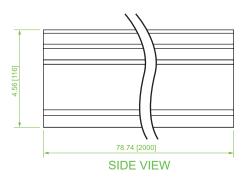

## **Product Specifications**

Material: Lightweight, flame-retardant PVC (V-0 rated)

Color: Yellow

**Dimensions (L x W x H):** 6.5' x 15.6" x 4.6"

Weight: 19.4 lbs

Hardware: (2) VCT-360CNC couplers for connection