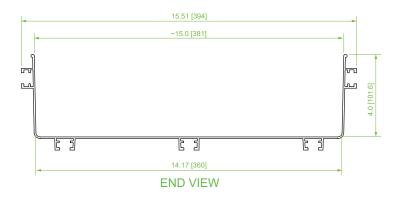

## **Product Specifications**

Material: Lightweight, flame-retardant PVC (V-0 rated)

Color: Yellow

**Dimensions (L x W x H):** 6.5' x 15.6" x 4.6"

Weight: 19.4 lbs

Hardware: (2) VCT-360CNC couplers for connection