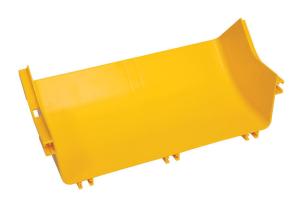

15" 45° Up Elbow

## **Description**

Connects to a straight channel section to create a 45-degree upward angle from a horizontal run. Use with a 45-degree down elbow to change the elevation of a fiber routing system.

- · Tool-free installation
- · Maintains minimum cable bend radius requirements

## **Product Specifications**

Material: Lightweight, flame-retardant PVC (V-0 rated)

Color: Yellow

Dimensions (L x W x H): 8.1" x 15.6" x 6.6"

Weight: 0.99 lbs

Hardware: (2) VCT-360CNC couplers for connection