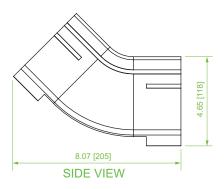

## **Product Specifications**

Material: Lightweight, flame-retardant PVC (V-0 rated)

Color: Yellow

Dimensions (L x W x H): 8.1" x 15.6" x 6.6"

Weight: 0.99 lbs

Hardware: (2) VCT-360CNC couplers for connection