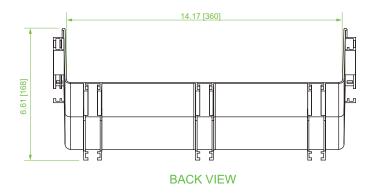

## **Product Specifications**

Material: Lightweight, flame-retardant PVC (V-0 rated)

Color: Yellow

Dimensions (L x W x H): 8.1" x 15.6" x 6.6"

Weight: 0.99 lbs

Hardware: (2) VCT-360CNC couplers for connection