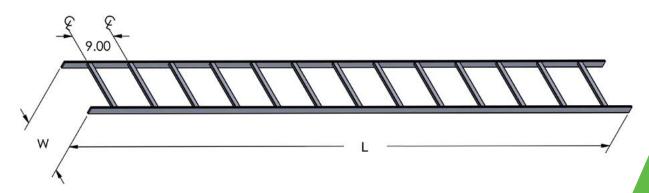

# **Description**

This cable ladder rack is used to support horizontal cable runs, and is available in 10 foot or 5 foot lengths to suit your specific requirements. Our 12" wide cable ladder rack consists of (2)1-1/2 x 3/8 x 0.060 thick steel tubular stringers with (13)  $1.00 \times 1/2$  cross members welded on 9.00 centers. This cable ladder rack offers a maximum load with minimum deflection of 132 lbs. per foot if supported every 5 ft.

# **Product Specifications**

Product Type: Cable Ladder Rack

Product Material (Stringers): 1-1/2 x 3/8 x 0.06 Thick

**Tubular Steel** 

Product Material (Cross Members): 1.00 x 1/2 Thick

Tubular Steel Welded on 9.00 Centers

### **Technical Illustration**

TECHNICAL SHEETS ARE SUBJECT TO CHANGE WITHOUT NOTICE.

REV.20250113.4