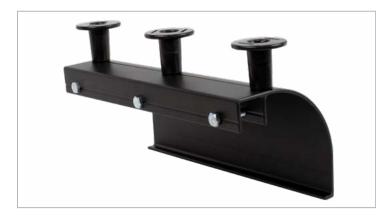

### **Cable Radius Drop**

# Description

Our radius drop allows for cables to exit the relay rack and maintain proper bend radius. This cable radius drop is comprised of high strength 6063-T6 aluminum and is available in black.

# **Product Specifications**

Product Type: Cable Radius Drop

**Product Material:** High Strength 6063-T6 Aluminum Extrusion

**Product Color:** Black (Additional Colors Available Through Special Order)

Compliance & Standards: RoHs Compliant