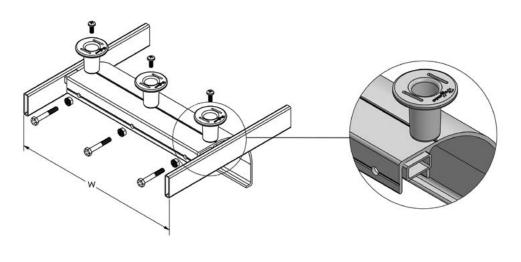

### **Technical Illustration**

TECHNICAL SHEETS ARE SUBJECT TO CHANGE WITHOUT NOTICE.

REV.20250114.2

Kit Includes: (1) Cable Radius Drop, (1) Hardware Kit