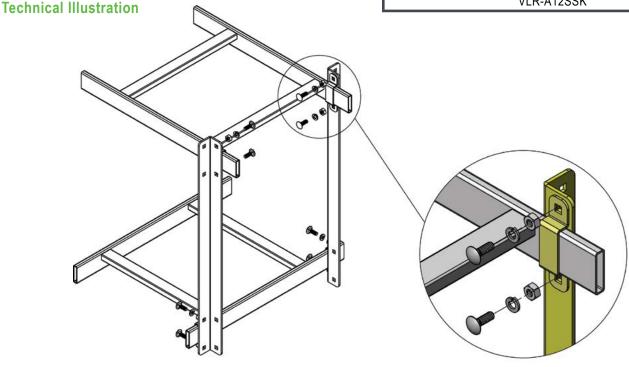

### **Description**

This standoff support kit allows the attachment of cable ladder 12" directly above and either perpendicular or parallel to existing cable ladder. Our standoff support kit consists of 2 angle brackets, 4 clamp brackets and 8 sets of 1/4-20 hardware. The components are constructed of high strength 14 gauge steel, and are available in black. Additional color options available through special order only.

### **Description**

12" Standoff Support Kit For Cable Runway