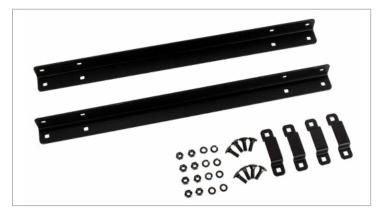

### **Description**

This standoff support kit allows the attachment of cable ladder 12" directly above and either perpendicular or parallel to existing cable ladder. Our standoff support kit consists of 2 angle brackets, 4 clamp brackets and 8 sets of 1/4-20 hardware. The components are constructed of high strength 14 gauge steel, and are available in black. Additional color options available through special order only.

Kit Includes: (2) Angle Brackets, (4) Clamp Brackets, (8)

sets of 1/4-20 hardware