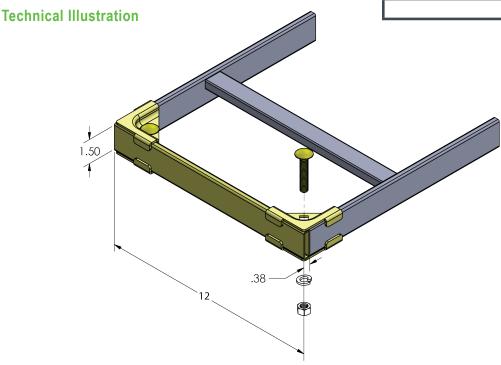

## **Product Specifications**

Product Type: Ladder Rack Termination Kit
Product Material: 16-gauge tubular steel

Product Color: Black

Compliance & Standards: RoHS Compliant

Kit Includes: (1) ladder rung, (4) corner clamps, and 3/8"

hardware