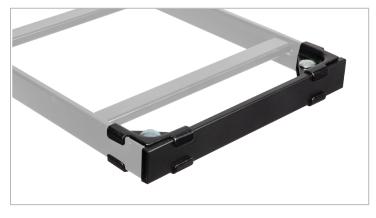

## **Description**

The Ladder Rack Termination Kit closes off the end of a 12" wide ladder runway and prevents cables from snagging on the cut end of the ladder.

## **Product Specifications**

Product Type: Ladder Rack Termination Kit
Product Material: 16-gauge tubular steel

Product Color: Black

Compliance & Standards: RoHS Compliant

Kit Includes: (1) ladder rung, (4) corner clamps, and 3/8"