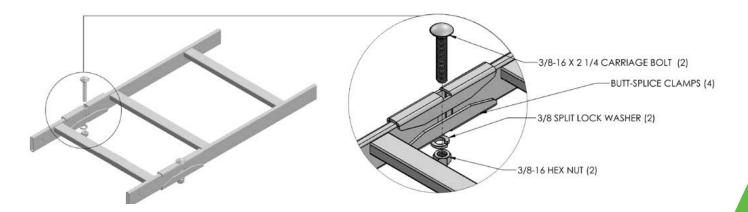

#### **Technical Illustration**

#### **Description**

This kit is used to fasten cable ladder sections end to end. Our butt splice kit consists of 2 butt splice clamps and 3/8-16 hardware. The components are constructed of high strength steel and are RoHS compliant.