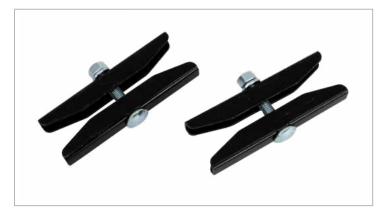

#### **Description**

This kit is used to fasten cable ladder sections end to end. Our butt splice kit consists of 2 butt splice clamps and 3/8-16 hardware. The components are constructed of high strength steel and are RoHS compliant.

## **Product Specifications**

Product Type: Butt Splice Kit

Product Material: High Strength Steel

Compliance & Standards: RoHS Compliant

Kit Includes: (2) Butt Splice Clamps and 3/8-16 Hardware