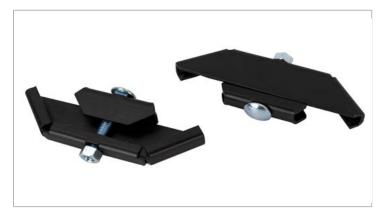

# **Description**

This kit is used to fasten cable ladder sections end to end to change the cable ladder direction 90 degrees. Our butt splice kit consists of 2 butt splice clamps and 3/8-16 hardware. The components are constructed of high strength steel and are RoHS compliant.

## **Product Specifications**

Product Type: Butt Splice Kit - 90°

Product Material: High Strength Steel

Compliance & Standards: RoHS Compliant

Kit Includes: (2) Butt Splice Clamps and 3/8-16 Hardware