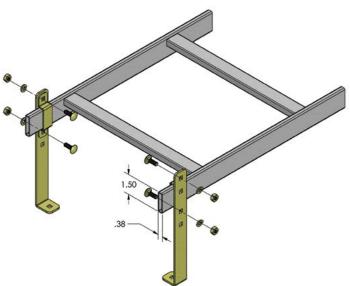

## **Technical Illustration**

## Description

This standoff elevation kit is used to hold cable ladder above a relay rack or cabinet. Our standoff elevation kit consists of 2 standoff elevation brackets, 2 ladder clamps and 4 sets of 1/4-20 mounting hardware. Made of heavy duty steel to hold the weight of the loaded ladder, this kit can be mounted to rack or plate. All components are RoHS Compliant.