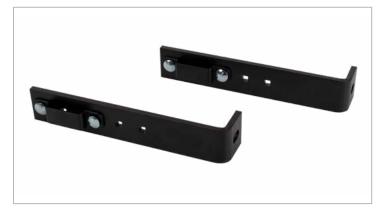

## Description

This standoff elevation kit is used to hold cable ladder above a relay rack or cabinet. Our standoff elevation kit consists of 2 standoff elevation brackets, 2 ladder clamps and 4 sets of 1/4-20 mounting hardware. Made of heavy duty steel to hold the weight of the loaded ladder, this kit can be mounted to rack or plate. All components are RoHS Compliant.

**Product Color:** Black (Additional Colors Available Through Special Order)

Compliance & Standards: RoHs Compliant

**Kit Includes:** (2) Stand-off Elevators, (2) Ladder Clamps, (4) Sets of 1/4-20 Mounting Hardware