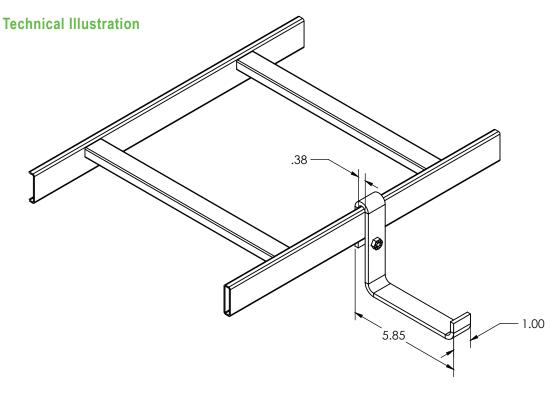

#### **Description**

This L Bracket mounts to a ladder rack stringer to provide a pathway for power or other cables that should be physically separated from main cable runs. Mounts to any 1 ½" x 3/8" tubular or solid runway.

Kit Includes: (1) 5" L Bracket and 1/4" mounting hardware