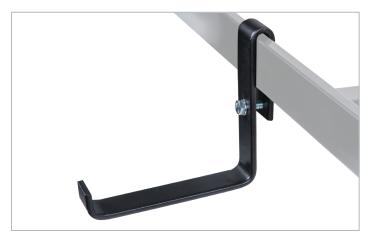

#### **Description**

This L Bracket mounts to a ladder rack stringer to provide a pathway for power or other cables that should be physically separated from main cable runs. Mounts to any 1 ½" x 3/8" tubular or solid runway.

Kit Includes: (1) 5" L Bracket and 1/4" mounting hardware