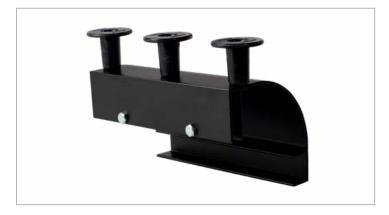

### **Description**

Constructed of high strength steel plate, our stringer drop kit allows the cables to exit from the side of the ladder runway while maintaining proper cable bend radius.

# **Product Specifications**

Product Type: Cable Radius Drop- Stringer Side

Product Material: High Strength Steel

**Product Color:** Black

Compliance & Standards: RoHs Compliant

Kit Includes: Spools and Hardware