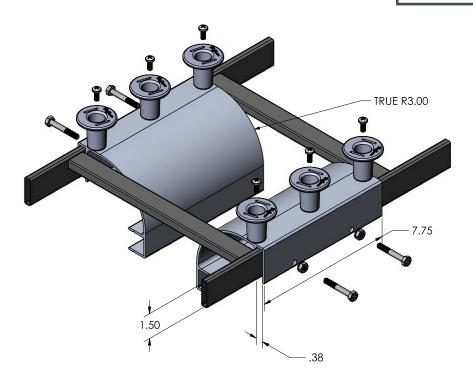

# **Cable Radius Drop- Stringer Side**



### **Description**

Constructed of high strength steel plate, our stringer drop kit allows the cables to exit from the side of the ladder runway while maintaining proper cable bend radius.

### **Technical Illustration**

# **Product Specifications**

Product Type: Cable Radius Drop- Stringer Side

Product Material: High Strength Steel

**Product Color:** Black

Compliance & Standards: RoHs Compliant

Kit Includes: Spools and Hardware

## **Ordering Information**

# Description Cable Radius Drop (Side) For Cable Runway Item # VLR-ASD



TECHNICAL SHEETS ARE SUBJECT TO CHANGE WITHOUT NOTICE.

REV.20250114.2