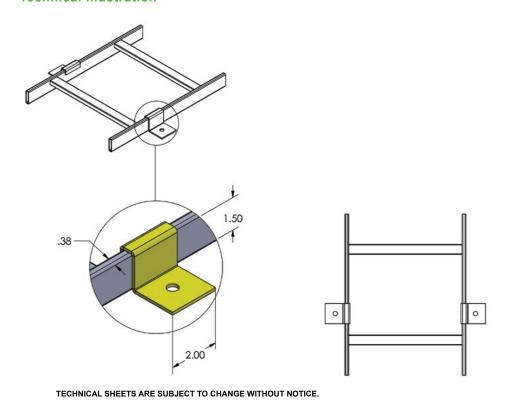

### **Technical Illustration**

## **Product Specifications**

Product Type: Vertical Wall Bracket Kit Product Material: High Strength Steel

Product Color: Black (Additional Colors Available Through

Special Order)

Compliance & Standards: RoHs Compliant