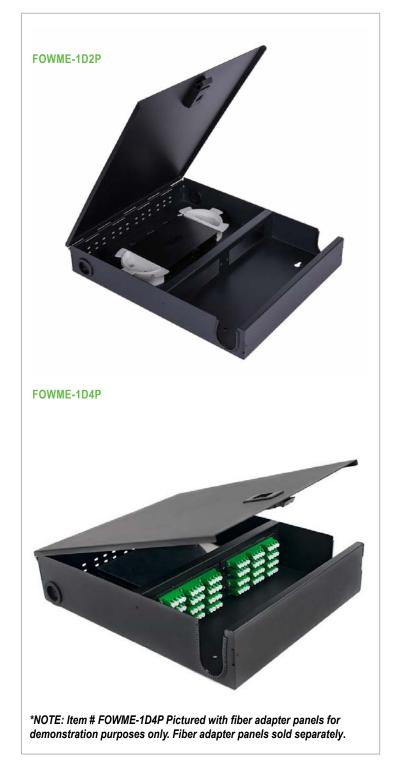

# **Wall Mount LGX Fiber Enclosures**

# Applications

Wall Mount LGX fiber enclosures shall house, organize, manage and protect fiber optic cables, terminations, splices, connectors and patch cords. LGX fiber enclosures are designed to be compatible with all standard LGX fiber adapters and cassettes from all standards-based manufacturers. Fiber enclosures are typically placed in the entrance, telecommunications room, or the main equipment room. The enclosures can manage up to 48 fibers in the 2 LGX position enclosure or 96 fibers in the 4 LGX position enclosure.

#### **Description / Specifications**

Vericom's Wall Mount LGX fiber enclosures are available in two and four LGX positions. The enclosure provides splice trays to protect fusion and mechanical splices while controlling fiber bend radius to industry standards. Wall Mount enclosures can be mounted in entrance facilities to transition incoming fiber services or in telco rooms if needed. Full access to fiber connections is provided with a single door with a simple, spring loaded slide latch.

# **Ordering Information**

| Item Number | Description                                                                          |
|-------------|--------------------------------------------------------------------------------------|
| FOWME-1D2P  | Wall mount Enclosure for 2 LGX Panels, one door, empty (Splice Sleeves Not Included) |
| FOWME-1D4P  | Wall mount Enclosure for 4 LGX Panels, one door, empty (Splice Sleeves Not Included) |